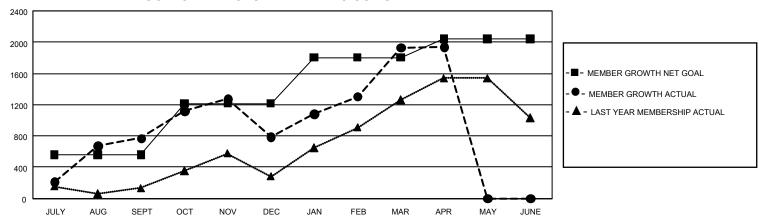

## GOALS AND ACTUAL MEMBERS CUMULATIVE

| DROPPED CLUBS: 32 |       | 538 CLUBS OF 823 ADDED 1<br>OR MORE NEW MEMBERS | GENDER DISTRIBUTION            |                 |
|-------------------|-------|-------------------------------------------------|--------------------------------|-----------------|
|                   |       |                                                 | MALE                           | 21,650 (80.20%) |
|                   |       |                                                 | FEMALE                         | 5,344 (19.80%)  |
| DROPPED MEMBERS   |       |                                                 | NON BINARY                     | 1 (0.00%)       |
| DECEASED          | 101   |                                                 | PREFER NOT TO ANSWER 1 (0.00%) |                 |
| CLUB CANCELLED    | 588   |                                                 | TOTAL FAMILY UNIT MEMBERS      | 9,482           |
| OTHER             | 1,591 | CLICK HERE FOR                                  | ,                              |                 |
| TOTAL             | 2,280 | CUMULATIVE MEMBERSHIP DATA                      | FAMILY MEMBERS PAYING HA       | LF DUES 5,063   |