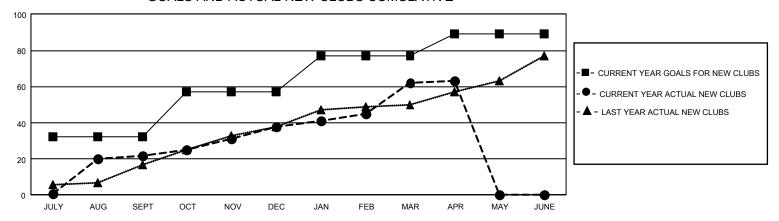

|  |  |  |  |  |  |
| QUARTER               | MEMBER GROWTH NET<br>GOAL | MEMBER GROWTH<br>ACTUAL | DROPPED MEMBERS ACTUAL (including transfers) |  |  |  |  |  |  |
| JULY/AUG/SE           | PT 560                    | 1,361                   | 538                                          |  |  |  |  |  |  |
| OCT/NOV/DEC           | g 655                     | 1,360                   | 1,259                                        |  |  |  |  |  |  |
| JAN/FEB/MAR           | 590                       | 1,572                   | 355                                          |  |  |  |  |  |  |
| APR/MAY/JUN           | IE 240                    | 147                     | 128                                          |  |  |  |  |  |  |

## GOALS AND ACTUAL NEW CLUBS CUMULATIVE



## GOALS AND ACTUAL MEMBERS CUMULATIVE



| DROPPED CLUBS: 32 |       | 538 CLUBS OF 823 ADDED 1<br>OR MORE NEW MEMBERS | GENDER DISTRIBUTION            |                 |
|-------------------|-------|-------------------------------------------------|--------------------------------|-----------------|
|                   |       |                                                 | MALE                           | 21,650 (80.20%) |
|                   |       |                                                 | FEMALE                         | 5,344 (19.80%)  |
| DROPPED MEMBERS   |       |                                                 | NON BINARY                     | 1 (0.00%)       |
| DECEASED          | 101   |                                                 | PREFER NOT TO ANSWER